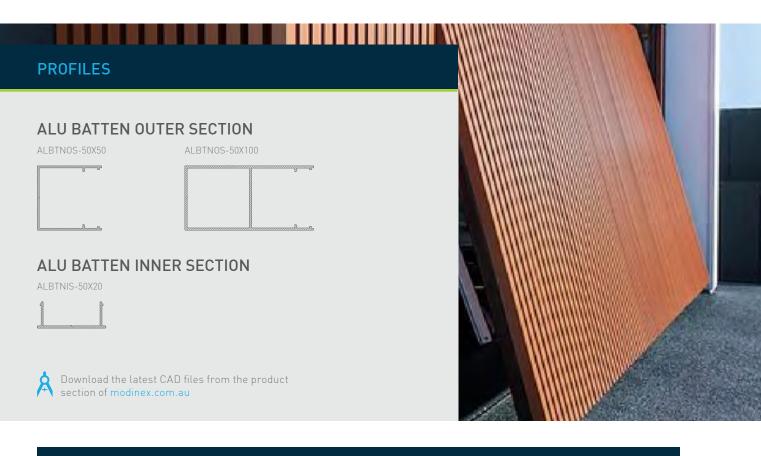

#### ALUMINUM BATTEN END CAPS

| Profile Code   | Dimensions              |
|----------------|-------------------------|
| Alu Batten     |                         |
| ALBTNEC-50X50  | 50x50mm Batten End Cap  |
| ALBTNEC-50X100 | 50x100mm Batten End Cap |
| ALBTNIS-50X20  | 50x20mm Batten End Cap  |