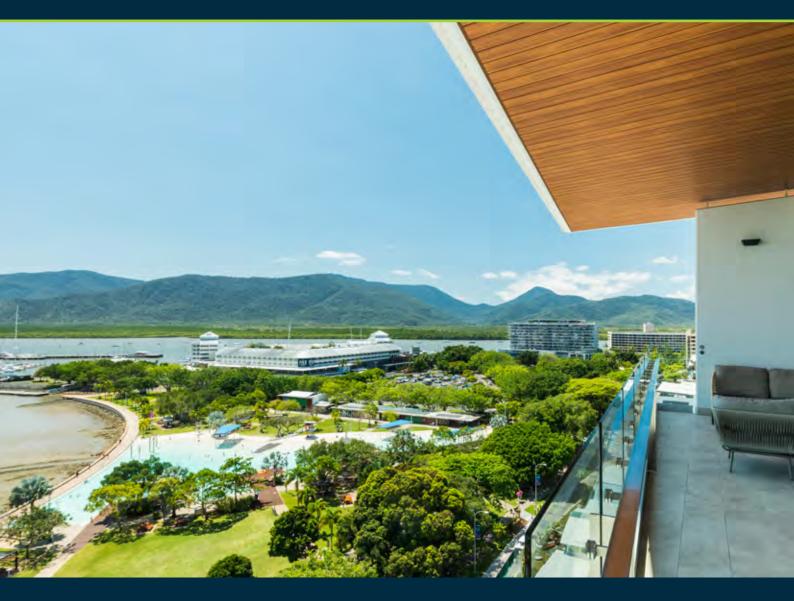

# High rise cladding

Alu Selekta Channel and Castelation Screenclad gives the genuine and unique look of timber, with the toughness of aluminium. A smart timber alternative for high rise buildings that need a non combustible material. Use it for:

- High rise buildings
- Refurbishing commercial buildings
- Large scale commercial facades
- Bushfire prone areas
- External feature facade cladding for domestic and commercial applications
- Feature cladding for soffits

- High-exposure, difficult to access areas
- Low-maintenance substitute for timber feature cladding
- Feature facade cladding for multi-storey apartment buildings, where maintenance is difficult
- Gable ends