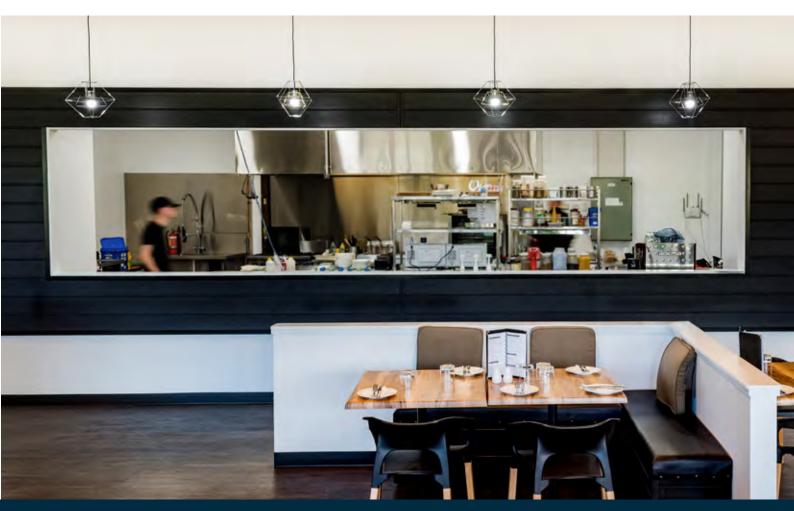

- High rise buildings
- Refurbishing commercial buildings
- Large scale commercial facades
- Bushfire prone areas
- External feature facade cladding for domestic and commercial applications
- Feature cladding for soffits

- High-exposure, difficult to access areas
- Low-maintenance substitute for timber feature cladding
- Feature facade cladding for multi-storey apartment buildings, where maintenance is difficult
- Gable ends