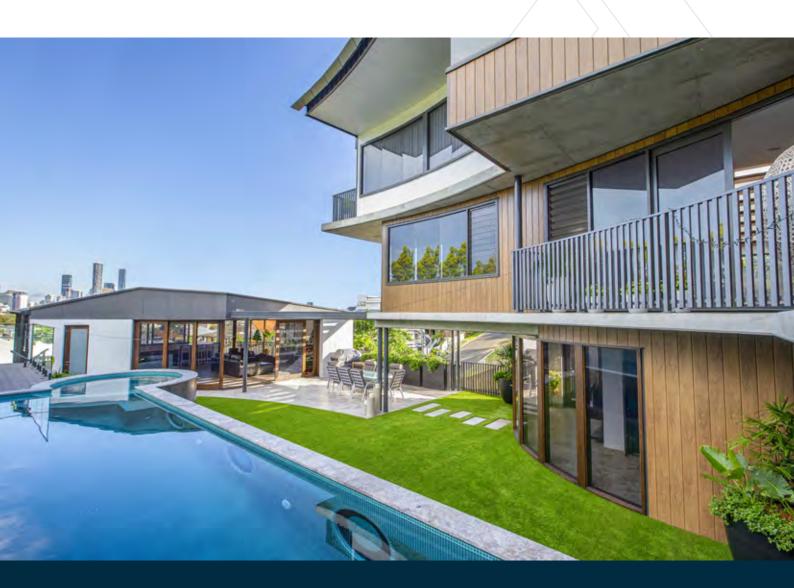

## A new standard of durability

Modinex Alu Selekta Channel and Castelation Screenclad is an innovative new product made from highly durable aluminium. This timber – look non – combustible cladding works interchangeably with Euro-Selekta profiles for a seamless look from top to bottom. Eco-friendly, low maintenance and incredibly durable, it's ideal for high rises and bushfire rated areas.

It's a new standard in aluminium cladding, offering new levels of style, new levels of choice and a truly realistic looking timber alternative.Each panel is finished using a powder on powder coating technique, ensuring panels are unique with a natural appearance. Match colours such as Dark Cedar, African Ebony, Silver Oak or Cedar to their Euro Selekta counterpart for a seamless monochromatic style, or mix and match with the many other colour profiles available in aluminum profiles to create eye-catching contrasts and patterns.

# High rise cladding

Alu Selekta Channel and Castelation Screenclad gives the genuine and unique look of timber, with the toughness of aluminium. A smart timber alternative for high rise buildings that need a non combustible material. Use it for: