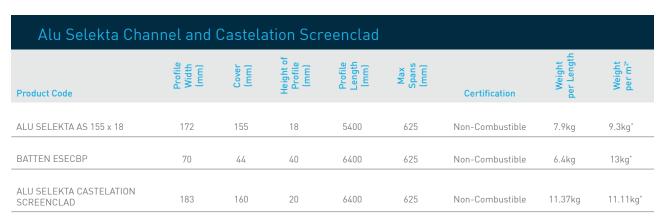

Alu Selekta Channel and Castelation Screenclad

Alu Selekta 155 (ALUS-AL-155x18)

Batten (ESECBP)

Alu Selekta Castelation Screenclad 160 [SCE-AL-160X20]

Download the latest CAD files from the product section of modinex.com.au

\* Weight per square metre is with a single Alu Selekta 155 in combination with a batten strip.