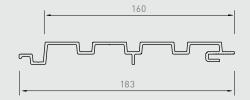

Alu Selekta 155 (ALUS-AL-155x18)

Batten (ESECBP)

Alu Selekta Castelation Screenclad 160 [SCE-AL-160X20]

Download the latest CAD files from the product section of modinex.com.au

\* Weight per square metre is with a single Alu Selekta 155 in combination with a batten strip.