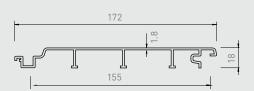

Alu Selekta 155 (ALUS-AL-155x18)

Batten (ESECBP)

Alu Selekta Castelation Screenclad 160 [SCE-AL-160X20]

Download the latest CAD files from the product section of modinex.com.au

\* Weight per square metre is with a single Alu Selekta 155 in combination with a batten strip.