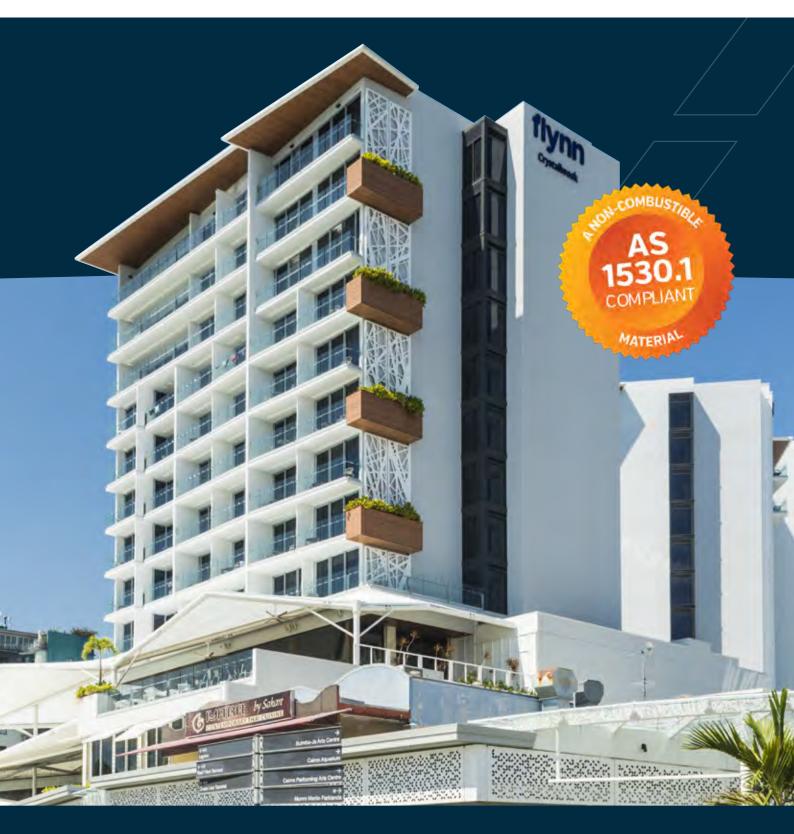

## A new standard of durability

Modinex Alu Selekta Channel and Castelation Screenclad is an innovative new product made from highly durable aluminium. This timber – look non – combustible cladding works interchangeably with Euro-Selekta profiles for a seamless look from top to bottom. Eco-friendly, low maintenance and incredibly durable, it's ideal for high rises and bushfire rated areas.

You can even utilise our grooved and batten options to achieve different geometric design accents. The Alu Selekta range is non-combustible in accordance with Clause C1.12(e) of the BCA and permitted to be used where the BCA nominates noncombustible material. Install it with confidence to high-rise buildings or in bush fire prone areas and know the only maintenance you'll need is general cleaning. Aluminium is an ideal choice for Australian climates. It's also incredibly hardy – resistant to insects, wind, hail, rain, and the coating has passed a sea salt spray test as corrosive resistant.

# There are so many great reasons to choose Alu Selekta Channel and Castelation Screenclad

Non combustible

Alu Selekta Channel and Castelation Screenclad is AS1530.1 compliant, a non-combustible material.