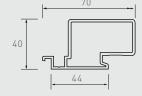

Alu Selekta 155 (ALUS-AL-155x18)

Batten (ESECBP)

Alu Selekta Castelation Screenclad 160 [SCE-AL-160X20]

Download the latest CAD files from the product section of modinex.com.au

\* Weight per square metre is with a single Alu Selekta 155 in combination with a batten strip.