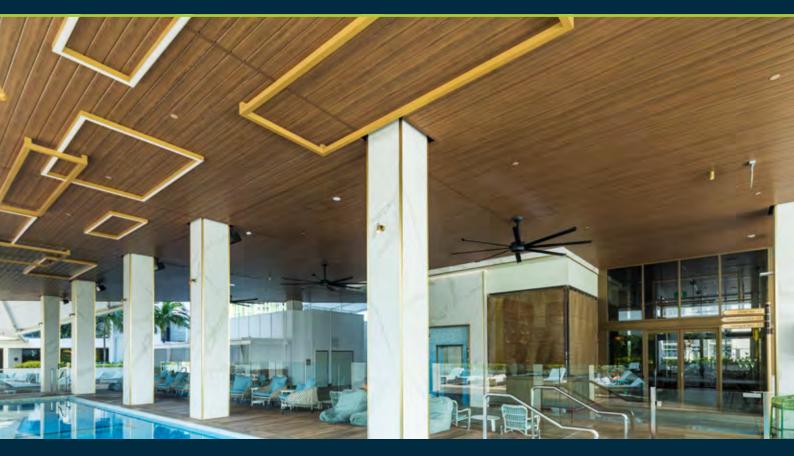

# High rise cladding

Alu Selekta Channel and Castelation Screenclad gives the genuine and unique look of timber, with the toughness of aluminium. A smart timber alternative for high rise buildings that need a non combustible material. Use it for:

- High rise buildings
- Refurbishing commercial buildings
- Large scale commercial facades
- Bushfire prone areas
- External feature facade cladding for domestic and commercial applications
- Feature cladding for soffits

- High-exposure, difficult to access areas
- Low-maintenance substitute for timber feature cladding
- Feature facade cladding for multi-storey apartment buildings, where maintenance is difficult
- Gable ends