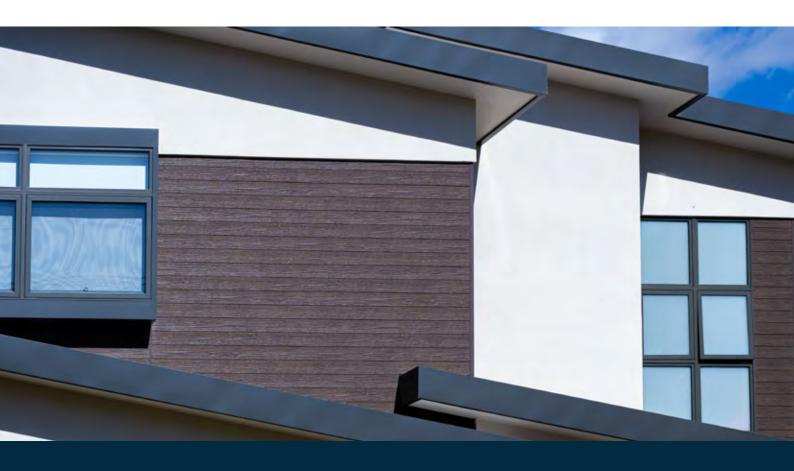

# Versatile style

CERA FAÇADE's colours and finishes help create fresh and original facades. Blended with other materials for an "on-trend" composite look, exteriors can be taken to a new level.

DIRECTONE WHITE

#### Low maintenance

Upfront, ongoing maintenance and longevity – CERA FAÇADE ticks all the boxes to provide great value now and into the future. Get the sought-after composite look – for less.

#### Lasting colour

No need for re-painting or rendering: the high-performance surface prevents absorption of UV rays to preserve its colour and "new" look for longer.