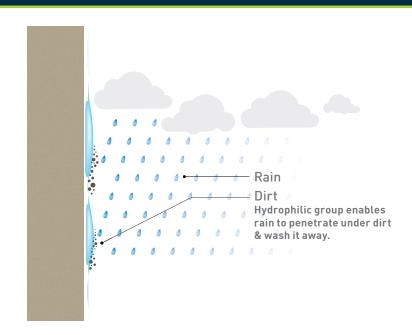

### Self-cleaning

With a coating that uses rain to clean itself, you can relax knowing that house washing won't be necessary.

Best of all, the coating can virtually maintain itself, using the natural environment to remove accumulated dirt.

### Self-cleans with rain

Forget hiring a house washer let the rain do the job and enjoy lowmaintenance living.