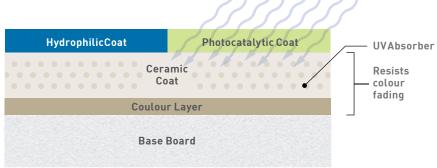

## Ceramic coating: Lasting colour + low maintenance

CERA FAÇADE's ceramic coating resists fading and discoloration to sustain your home's style and quality for longer.

Testing shows that even over 30 years of exposure to the elements, colour loss is barely detectable.

Best of all, the coating can virtually maintain itself, using the natural environment to remove accumulated dirt.