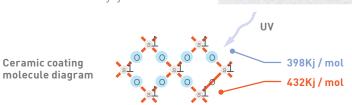

# Coating technology

The heat-resistant, UV-cutting ceramic coating maintains colour for many years.

Molecular bonds are stronger than UV energy. Inorganic ceramic coat and UV absorbtion delays colour fading.