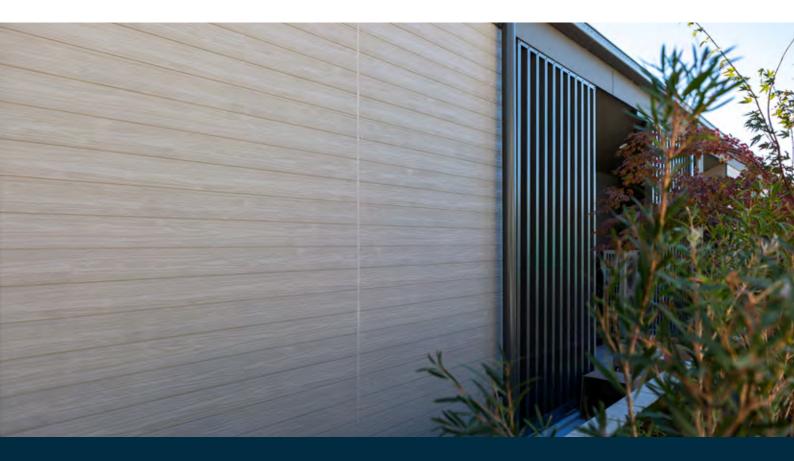

# Versatile style

CERA FAÇADE's colours and finishes help create fresh and original facades. Blended with other materials for an "on-trend" composite look, exteriors can be taken to a new level.

DIRECTONE WHITE