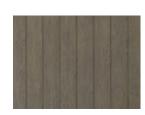

# Versatile style

CERA FAÇADE's colours and finishes help create fresh and original facades. Blended with other materials for an "on-trend" composite look, exteriors can be taken to a new level.

DIRECTONE WHITE

FIOTTO BEIGE

FIOTTO BLACK

FIOTTO WHITE

MAREE STONE WHITE

MODERN SLIT WHITE

SEPHIRO WOOD BLACK

SEPHIRO WOOD GREY

SEPHIRO WOOD OAK

SEPHIRO WOOD SMOKE

SEPHIRO WOOD WALNUT