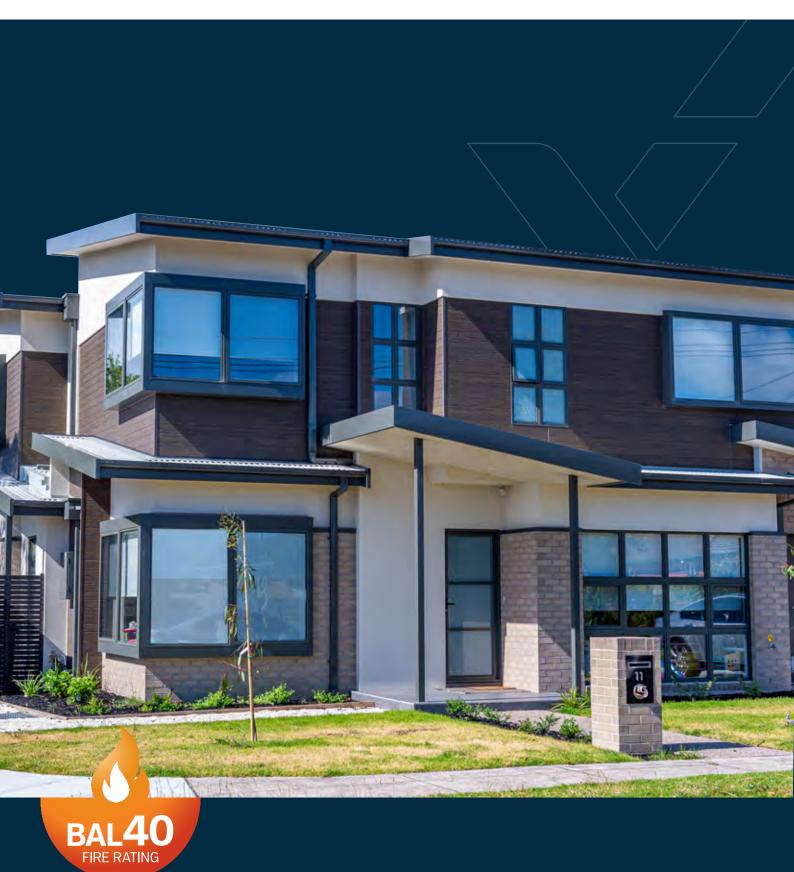

#### Bush Fire Resistance - BAL40

Suitable for use in applications where non combustible materials are specified by the Deemed to Satisfy Provisions of the 2019 BCA Vol 1, Clause C1.9 (e), See Factsheet for full details.

### Distinctive style, premium protection Cladding that's light on weight & heavy on benefits

Striking, original style that brings your walls to life combined with maintenance-free living and durability that lasts the distance.

Its ceramic-coated panels protect against the elements while supporting healthy, comfortable living. Like all Modinex products, CERA FAÇADE delivers top quality, design freedom and real value – along with surprisingly low maintenance for decades to come.