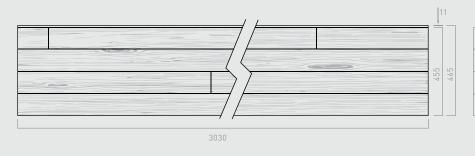

### Installation

| Baseboardtype | Hollow Core |
|---------------|-------------|
| Thickness     | 16mm        |
| Width         | 455mm       |
| Length        | 3030mm      |
| Weight        | 20kg        |
|               |             |