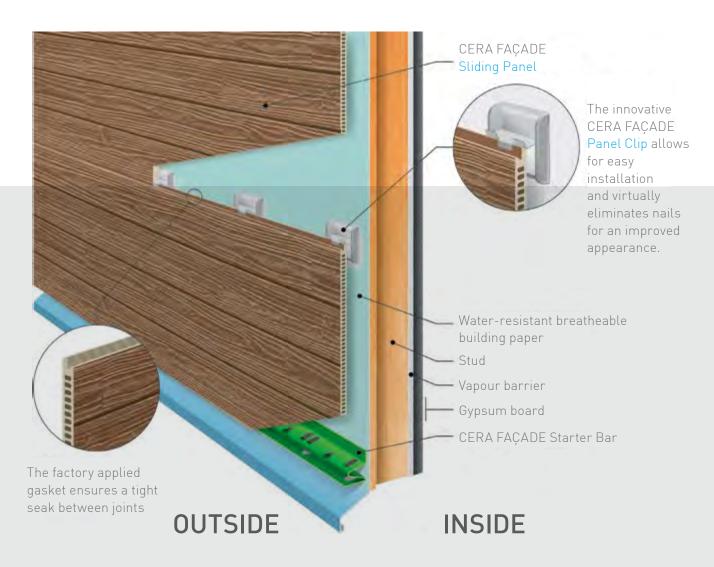

# How it works

Pre-finished panels, clever mounting clips and well-designed accessories provide a complete installation package for a faster, smoother build.

## How it works

Pre-finished panels, clever mounting clips and well-designed accessories provide a complete installation package for a faster, smoother build.

### Engineered panel joint Straight forward installation

CERA FAÇADE consists of pre-finished sliding panels and innovative mounting clips and accessories to ensure easy installation. The option to install the panels in either direction provides greater design flexibility.