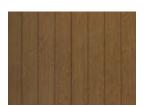

# Versatile style

CERA FAÇADE's colours and finishes help create fresh and original facades. Blended with other materials for an "on-trend" composite look, exteriors can be taken to a new level.

DIRECTONE WHITE

FIOTTO BEIGE

FIOTTO BLACK

FIOTTO WHITE

MAREE STONE WHITE

MODERN SLIT WHITE

SEPHIRO WOOD BLACK

SEPHIRO WOOD GREY

SEPHIRO WOOD OAK

SEPHIRO WOOD SMOKE

SEPHIRO WOOD WALNUT