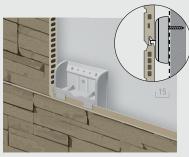

### Engineered panel joint Straight forward installation

CERA FAÇADE consists of pre-finished sliding panels and innovative mounting clips and accessories to ensure easy installation. The option to install the panels in either direction provides greater design flexibility.

### Installation

| Baseboardtype | Hollow Core |
|---------------|-------------|
| Thickness     | 16mm        |
| Width         | 455mm       |
| Length        | 3030mm      |
| Weight        | 20kg        |
|               |             |