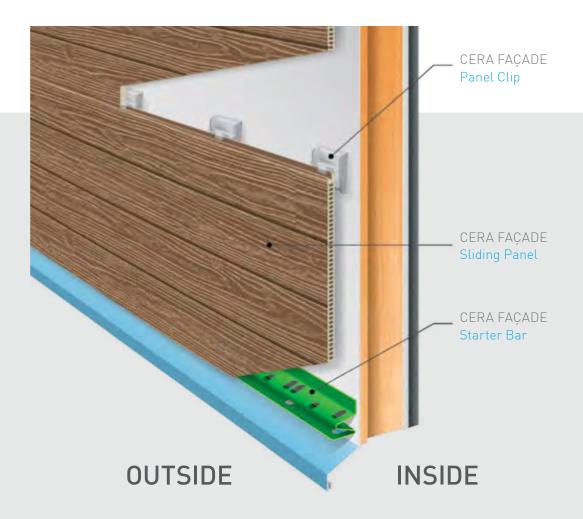

# How it works

Pre-finished panels, clever mounting clips and well-designed accessories provide a complete installation package for a faster, smoother build.

## How it works

Pre-finished panels, clever mounting clips and well-designed accessories provide a complete installation package for a faster, smoother build.

### Engineered panel joint Straight forward installation

CERA FAÇADE consists of pre-finished sliding panels and innovative mounting clips and accessories to ensure easy installation. The option to install the panels in either direction provides greater design flexibility.

### Panel Clip Starter Bar

Further product information and downloads for Cera Facade are available at **modinex.com.au** 

Installation Instructions

Product Care

CAD files

Technical Information

Visit Cera Façade page for more information