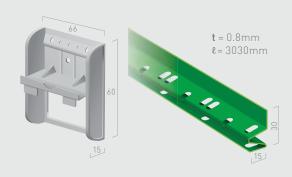

### Engineered panel joint Straight forward installation

CERA FAÇADE consists of pre-finished sliding panels and innovative mounting clips and accessories to ensure easy installation. The option to install the panels in either direction provides greater design flexibility.

### Panel Clip Starter Bar

Further product information and downloads for Cera Facade are available at **modinex.com.au** 

Installation Instructions

Product Care

CAD files

Technical Information

Visit Cera Façade page for more information