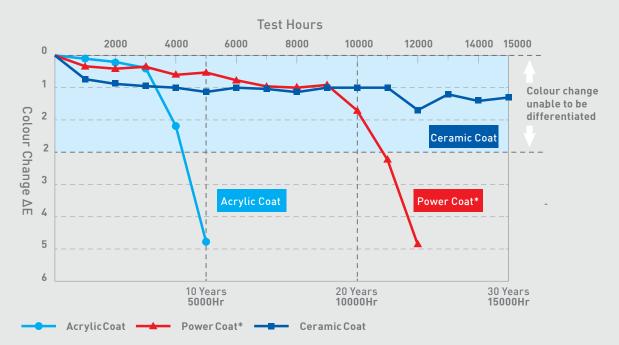

### The Weather Test

A weather resistance test shows the superiority of ceramic coating. When subjected to continuous cycles of UV rays and water exposure over the equivalent of 30 years, colour loss is barely detectable to the human eye.

Test conditions are near to real conditions (CERA FAÇADE internal test)
The horizontal axis of the graph indicates the irradiation time, and the vertice

The horizontal axis of the graph indicates the irradiation time, and the vertical axis indicates the degree of colour fading. A colour loss of Delta E2 is barely detectable by the trained human eye. A colour loss of Delta E3 is noticeable to the untrained eye. As shown in the graph, Ceramic coated panels over a thirty year life will not fade to a level Delta E3 which is detectable to the untrained eye.

<sup>\*</sup> Power Coat is another CERA FAÇADE coating grade which is Acrylic Silicon clear paint.