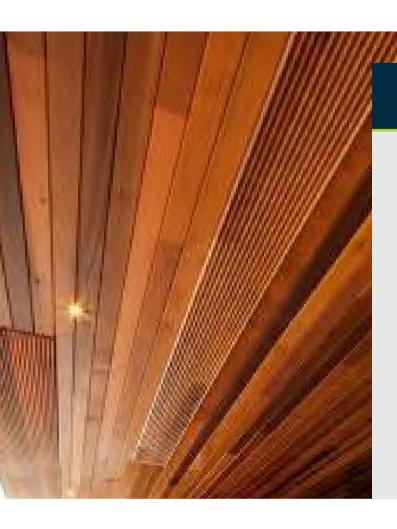

# Diamond style

Create a dynamic design feature with Modinex's Diamond Clad in both softwood and hardwood finishes. The diamond - shaped vee of this unique profile creates a fluted effect that is sure to turn heads. Use Diamond Clad horizontally or vertically in a variety of applications.

#### Seamless Design

Casts amazing shadow effects.

## Diamond Clad is ideal for

- Façade
- Commercial spaces
- Retail fit-outs
- Residential projects

- Feature panels
- Ceilings
- Alfrescos
- Dining areas