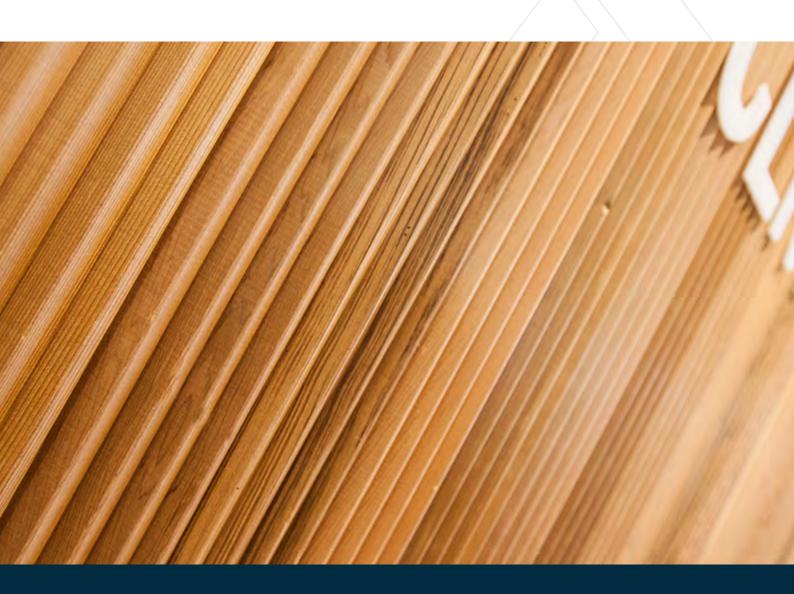

# Diamond style

Create a dynamic design feature with Modinex's Diamond Clad in both softwood and hardwood finishes. The diamond - shaped vee of this unique profile creates a fluted effect that is sure to turn heads. Use Diamond Clad horizontally or vertically in a variety of applications.

#### Seamless Design

Casts amazing shadow effects.