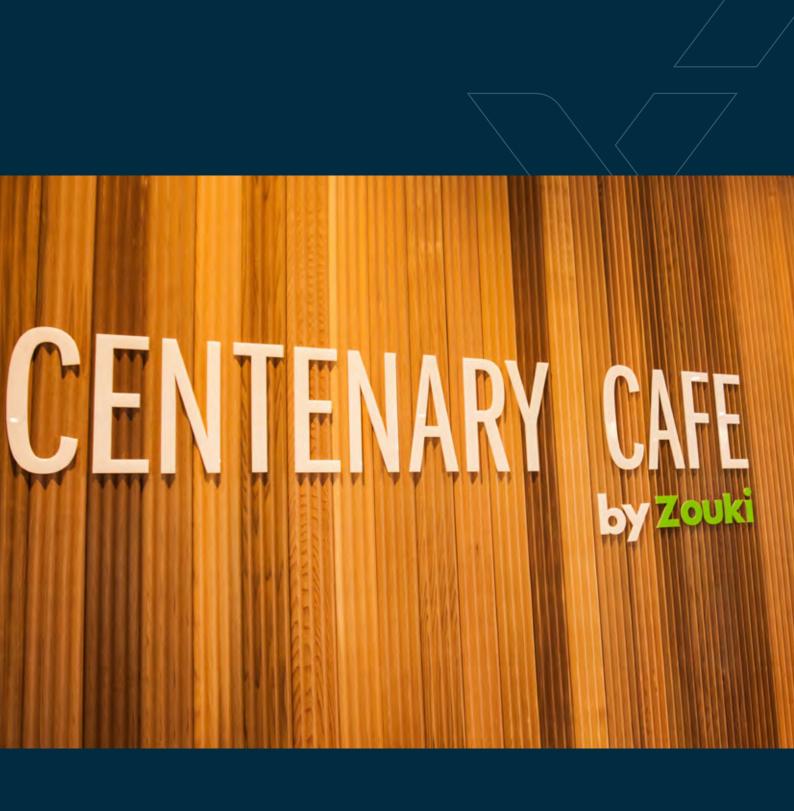

# Diamond style

Create a dynamic design feature with Modinex's Diamond Clad in both softwood and hardwood finishes. The diamond - shaped vee of this unique profile creates a fluted effect that is sure to turn heads. Use Diamond Clad horizontally or vertically in a variety of applications.

#### Seamless Design

Casts amazing shadow effects.