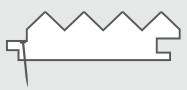

#### **DIAMOND CLAD**

DIA 81 X 86

#### **INSTALLATION**

For secret nail fixing and in-depth installation instructions, visit modinex.com.au

Download the latest CAD files from the product section of modinex.com.au

| DIAMOND CLAD |             |                 |                 |  |
|--------------|-------------|-----------------|-----------------|--|
| Profile Code | Cover<br>mm | Thickness<br>mm | Max spans<br>mm |  |
| Diamond Clad |             |                 |                 |  |
| DIA 81 X 26  | 81          | 26              | 600             |  |