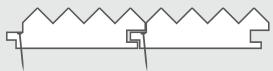

# Diamond style

Create a dynamic design feature with Modinex's Diamond Clad in both softwood and hardwood finishes. The diamond - shaped vee of this unique profile creates a fluted effect that is sure to turn heads. Use Diamond Clad horizontally or vertically in a variety of applications.

#### **DIAMOND CLAD**

DIA 81 X 86

#### **INSTALLATION**

For secret nail fixing and in-depth installation instructions, visit modinex.com.au

Download the latest CAD files from the product section of modinex.com.au

| DIAMOND CLAD |             |                 |                 |  |
|--------------|-------------|-----------------|-----------------|--|
| Profile Code | Cover<br>mm | Thickness<br>mm | Max spans<br>mm |  |
| Diamond Clad |             |                 |                 |  |
| DIA 81 X 26  | 81          | 26              | 600             |  |