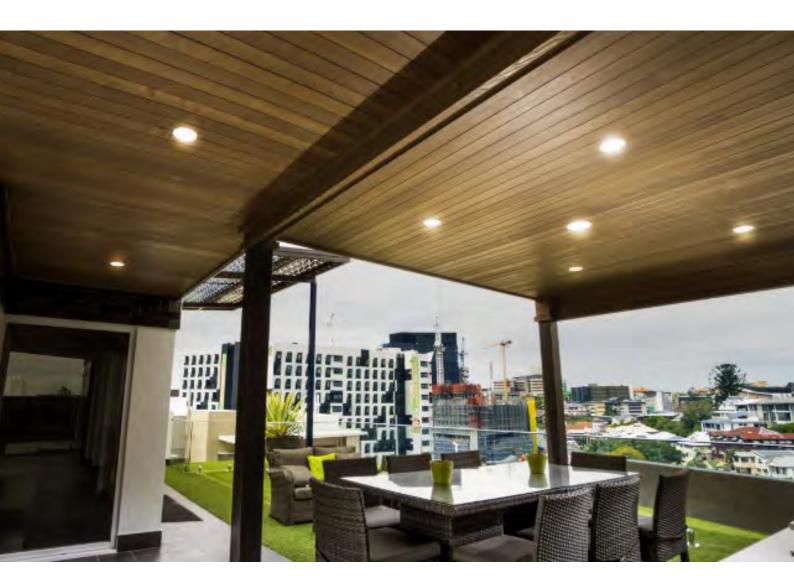

## Express yourself

Expresswood Hemlock Panelling from Modinex is a feast of colour and variety at your fingertips. This stunning product offers timber grain and expressive colour all in one. The Hemlock vee-joint profile, cut with vertical grain, guarantees tremendous stability and provides subtle vee-line grooves. Choose from a variety of stylish and sleek colour and wash finishes.

### Expresswood Vee-Joint is ideal for

- Offices
- Commercial Projects
- Retail fit outs
- Ceilings

- Alfrescos
- Soffits
- Feature walls