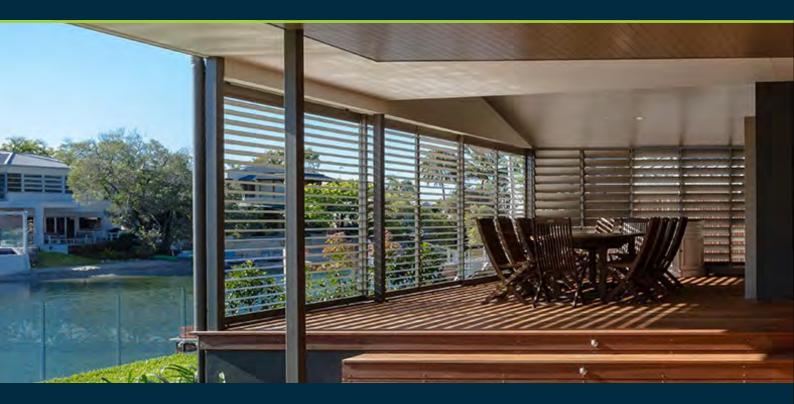

### Expresswood Vee-Joint is ideal for

- Offices
- Commercial Projects
- Retail fit outs
- Ceilings

- Alfrescos
- Soffits
- Feature walls