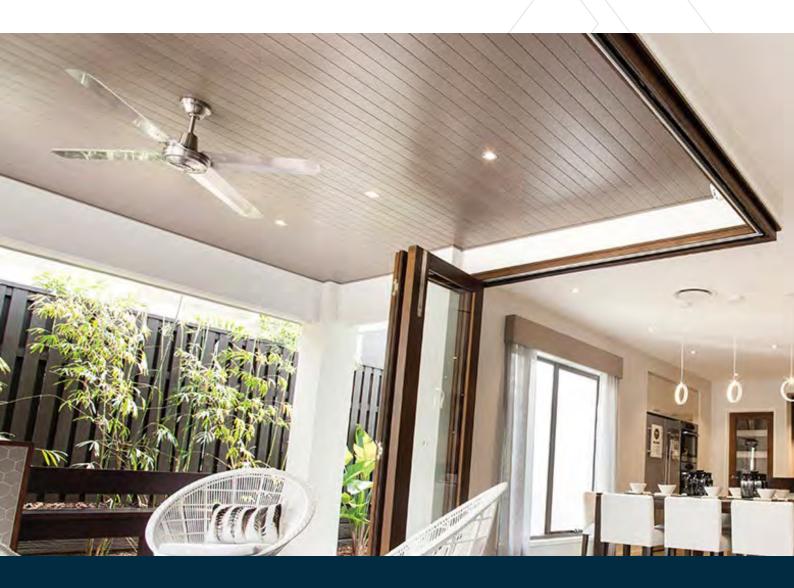

## Express yourself

Expresswood Hemlock Panelling from Modinex is a feast of colour and variety at your fingertips. This stunning product offers timber grain and expressive colour all in one. The Hemlock vee-joint profile, cut with vertical grain, guarantees tremendous stability and provides subtle vee-line grooves. Choose from a variety of stylish and sleek colour and wash finishes.

### Expresswood Vee-Joint is ideal for

- Offices
- Commercial Projects
- Retail fit outs
- Ceilings

- Alfrescos
- Soffits
- Feature walls