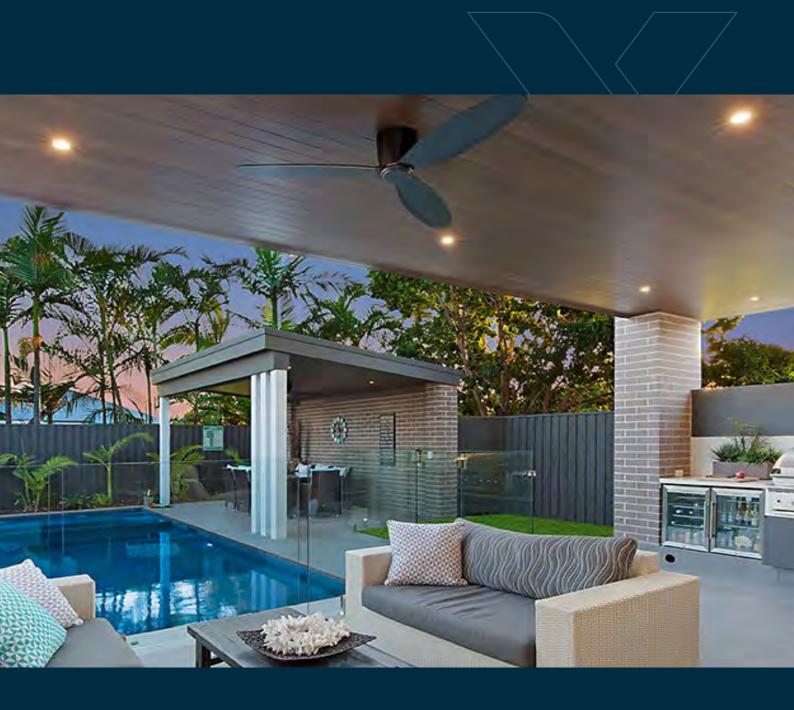

## Express yourself

Expresswood Hemlock Panelling from Modinex is a feast of colour and variety at your fingertips. This stunning product offers timber grain and expressive colour all in one. The Hemlock vee-joint profile, cut with vertical grain, guarantees tremendous stability and provides subtle vee-line grooves. Choose from a variety of stylish and sleek colour and wash finishes.

### Expresswood Vee-Joint is ideal for

- Offices
- Commercial Projects
- Retail fit outs
- Ceilings

- Alfrescos
- Soffits
- Feature walls