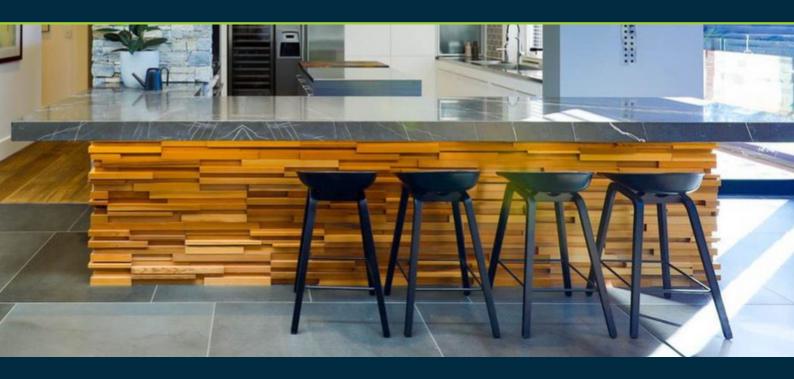

## Make a bold and dramatic statement

This unique and resourceful product creates a distinctive finish that is truly striking. Made entirely from PEFC Certified Western Red Cedar off cuts, in irregular sizes and composed into random patterns, Modinex Cedar Original Tile brings artistic style, credible sustainability and multidimensional appeal to any space. The result is innovative, contemporary and highly textured, provoking a great deal of admiration. Sold under licence by Stack Panel Australia.

## Cedar Original Tile is ideal for

- Commercial foyer's
- Retail Spaces
- Cafes and Restaurants
- Designer houses and apartments
- Hotels and Resorts

- Office fit outs
- Auditorium acoustic linings
- Feature Walls
- Stair wells
- Alfresco Areas