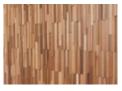

## Make a bold and dramatic statement

This unique and resourceful product creates a distinctive finish that is truly striking. Made entirely from PEFC Certified Western Red Cedar off cuts, in irregular sizes and composed into random patterns, Modinex Cedar Original Tile brings artistic style, credible sustainability and multidimensional appeal to any space. The result is innovative, contemporary and highly textured, provoking a great deal of admiration. Sold under licence by Stack Panel Australia.

### COLOURS

WESTERN RED CEDAR - RAW

WESTERN RED CEDAR - CLEAR SATIN

WESTERN RED CEDAR - BLACK JAPAN

<sup>\*</sup>Call Modinex to confirm stock availability as not all colours & sizes are kept in stock.

Further product information and downloads for Cedar Original Tile are available at **modinex.com.au** 