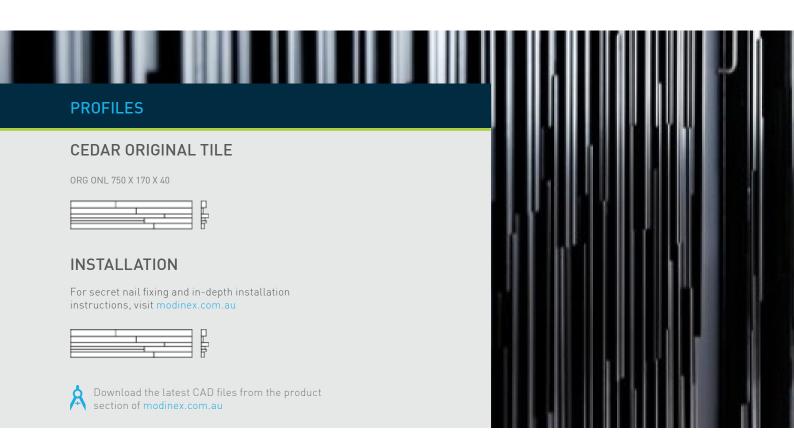

| CEDAR ORIGINAL TILE    |             |                 |              |
|------------------------|-------------|-----------------|--------------|
| Profile Code           | Width<br>mm | Thickness<br>mm | Height<br>mm |
| Cedar Original Tile    |             |                 |              |
| ORG ONL 750 X 170 X 40 | 750         | 40              | 170          |

Installation Instructions

Product Care

CAD files

Technical Information