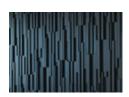

## Make a bold and dramatic statement

This unique and resourceful product creates a distinctive finish that is truly striking. Made entirely from PEFC Certified Western Red Cedar off cuts, in irregular sizes and composed into random patterns, Modinex Cedar Original Tile brings artistic style, credible sustainability and multidimensional appeal to any space. The result is innovative, contemporary and highly textured, provoking a great deal of admiration. Sold under licence by Stack Panel Australia.

### COLOURS

WESTERN RED CEDAR - RAW

WESTERN RED CEDAR - CLEAR SATIN

WESTERN RED CEDAR - BLACK JAPAN

<sup>\*</sup>Call Modinex to confirm stock availability as not all colours & sizes are kept in stock.

Further product information and downloads for Cedar Original Tile are available at **modinex.com.au** 