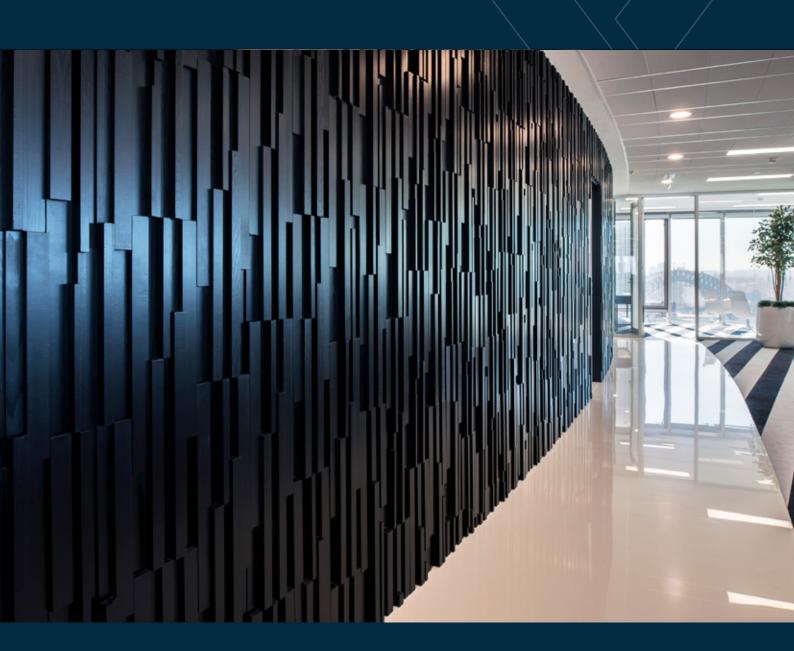

## Make a bold and dramatic statement

This unique and resourceful product creates a distinctive finish that is truly striking. Made entirely from PEFC Certified Western Red Cedar off cuts, in irregular sizes and composed into random patterns, Modinex Cedar Original Tile brings artistic style, credible sustainability and multidimensional appeal to any space. The result is innovative, contemporary and highly textured, provoking a great deal of admiration. Sold under licence by Stack Panel Australia.

#### Features and benefits

- Modern, contemporary look
- Adds warmth and style
- Quick and easy installation
- A great range of stains and colours
- Outstanding acoustic properties

- Exclusive, patented design
- Made from recycled off cuts of environmentally friendly Western Red Cedar
- Raw timber finish creates an organic feel

### COLOURS

WESTERN RED CEDAR - RAW

WESTERN RED CEDAR - CLEAR SATIN

WESTERN RED CEDAR - BLACK JAPAN

<sup>\*</sup>Call Modinex to confirm stock availability as not all colours & sizes are kept in stock.

Further product information and downloads for Cedar Original Tile are available at **modinex.com.au** 