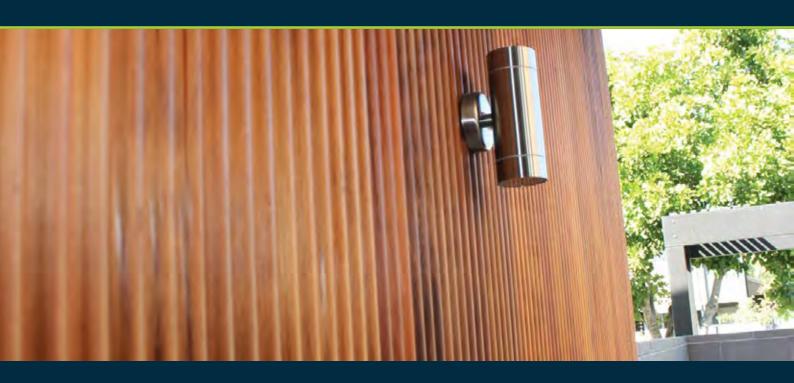

## Corrugated Class

Rib Clad, in Western Red Cedar, is a modern and classy alternative to corrugated iron. This dynamic profile balances the boldness of defined ridges with smooth, continuous curves and the natural beauty of timber. Rib Clad uses perfectly even furrows to produce dramatic shadowsand and highlights. Use Rib Clad both horizontally or vertically.

## Rib Clad is ideal for

- Residential
- Commercial
- Office fit-outs
- Feature panels

- Wall
- Ceilings
- Alfresco
- Dining Areas