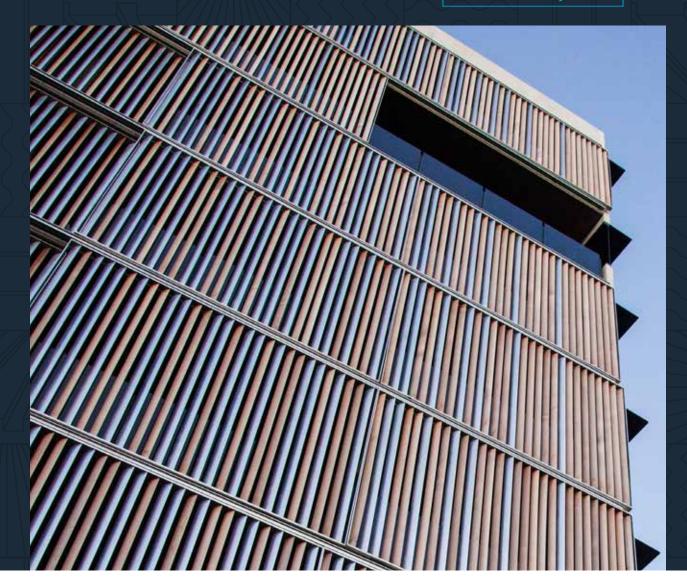

## Striking. Modern. Versatile.

Create stunning architectural features with Screening and Square Dressed profiles from Cedar Sales. Western Red Cedar offers unrivalled straightness and dimensional stability. No other species can suspend bet ween two points with the same success making it perfect for shutters, blinds and commercial screening applications.

#### FEATURES + BENEFITS

- Unique ability to suspend between fixing points and sustain the elements far better than any other known timber species in the world.
- Provides parallel, consistent and sharp shadow lines.
- Thermal qualities to withstand direct sunlight.
- Suitable for use in both internal and external applications.
- Extremely versatile.
- Can be used both vertically and horizontally.
- PEFC™ certified.

### **IDEAL USES**

- Facades
- Commercial projects
- Retail fit-outs
- Office spaces
- Atriums / foyers
- Restaurants, cafes and pubs