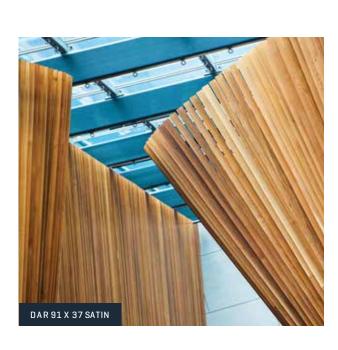

om Cedar Sales. Western Red Cedar offers unrivalled straightness and dimensional stability. No other species can suspend bet ween two points with the same success making it perfect for shutters, blinds and commercial screening applications.

#### FEATURES + BENEFITS

- Unique ability to suspend between fixing points and sustain the elements far better than any other known timber species in the world.
- Provides parallel, consistent and sharp shadow lines.
- Thermal qualities to withstand direct sunlight.
- Suitable for use in both internal and external applications.
- Extremely versatile.
- Can be used both vertically and horizontally.
- PEFC™ certified.

### **IDEAL USES**

- Facades
- Commercial projects
- Retail fit-outs
- Office spaces
- Atriums / foyers
- Restaurants, cafes and pubs



#### **WANT MORE?**

For additional product information and downloads, as well as a full list of DAR and Trim sizes, visit modinex.com.au





## **PROFILES AVAILABLE**

## AERO BLADE



### AERO FIN BLADE





#### **COMMERCIAL SCREENING SIZES + SPECS**

| PROFILE CODE            | COVER (MM) | THICKNESS (MM) | MAX SPANS [MM] | ORDER OPTIONS |           |
|-------------------------|------------|----------------|----------------|---------------|-----------|
| AERO BLADE              |            |                |                |               |           |
| AERO BLADE 190 X 39     | 190        | 39             | 900            | $\triangle$   | <u> </u>  |
| AERO BLADE 240 X 39     | 240        | 39             | 900            | $\triangle$   | $\supset$ |
| AERO BLADE 240 X 65     |