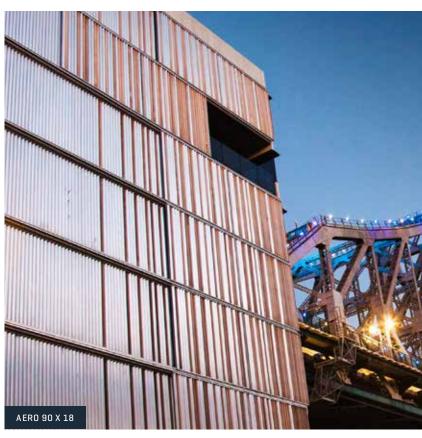

with the same success making it perfect for shutters, blinds and commercial screening applications.

#### FEATURES + BENEFITS

- Unique ability to suspend between fixing points and sustain the elements far better than any other known timber species in the world.
- Provides parallel, consistent and sharp shadow lines.
- Thermal qualities to withstand direct sunlight.
- Suitable for use in both internal and external applications.
- Extremely versatile.
- Can be used both vertically and horizontally.
- PEFC™ certified.

### **IDEAL USES**

- Facades
- Commercial projects
- Retail fit-outs
- Office spaces
- Atriums / foyers
- Restaurants, cafes and pubs



#### **WANT MORE?**

For additional product information and downloads, as well as a full list of DAR and Trim sizes, visit modinex.com.au





## **PROFILES AVAILABLE**

## AERO BLADE



### AERO FIN BLADE





#### **COMMERCIAL SCREENING SIZES + SPECS**

| PROFILE CODE            | COVER (MM) | THICKNESS (MM) | MAX SPANS [MM] | ORDER OPTIONS |           |
|-------------------------|------------|----------------|----------------|---------------|-----------|
| AERO BLADE              |            |                |                |               |           |
| AERO BLADE 190 X 39     | 190        | 39             | 900            | $\triangle$   | <u> </u>  |
| AERO BLADE 240 X 39     | 240        | 39             | 900            | $\triangle$   | $\supset$ |
| AERO BLADE 240 X 65     | 240        | 65             | 1200           | Δ (           | $\supset$ |
| AERO FIN BLADE          |            |                |