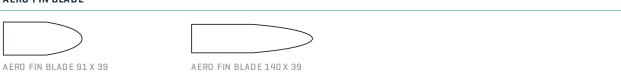

### AERO FIN BLADE

#### **COMMERCIAL SCREENING SIZES + SPECS**

| PROFILE CODE            | COVER (MM) | THICKNESS (MM) | MAX SPANS [MM] | ORDER OPTIONS |           |
|-------------------------|------------|----------------|----------------|---------------|-----------|
| AERO BLADE              |            |                |                |               |           |
| AERO BLADE 190 X 39     | 190        | 39             | 900            | $\triangle$   | <u> </u>  |
| AERO BLADE 240 X 39     | 240        | 39             | 900            | $\triangle$   | $\supset$ |
| AERO BLADE 240 X 65     | 240        | 65             | 1200           | Δ (           | $\supset$ |
| AERO FIN BLADE          |            |                |                |               |           |
| AERO FIN BLADE 91 X 39  | 90         | 39             | 900            | $\triangle$   | $\supset$ |
| AERO FIN BLADE 140 X 39 | 140        | 39             | 900            | $\triangle$   | $\supset$ |
| RHOMBLADE               |            |                |                |               |           |
| RHOMBLADE 140 X 38      | 140        | 38             | 900            | $\triangle$   |           |
| RHOMBLADE 180 X 38      | 180        | 38             | 900            | Δ (           | $\supset$ |
| RHOMBLADE 240 X 38      | 240        | 38             | 900            | Δ (           |           |