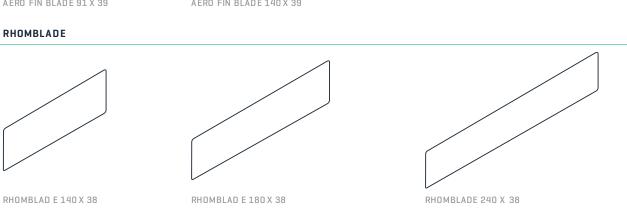

#### **COMMERCIAL SCREENING SIZES + SPECS**

| PROFILE CODE            | COVER (MM) | THICKNESS (MM) | MAX SPANS [MM] | ORDER OPTIONS |           |
|-------------------------|------------|----------------|----------------|---------------|-----------|
| AERO BLADE              |            |                |                |               |           |
| AERO BLADE 190 X 39     | 190        | 39             | 900            | $\triangle$   | <u> </u>  |
| AERO BLADE 240 X 39     | 240        | 39             | 900            | $\triangle$   | $\supset$ |
| AERO BLADE 240 X 65     | 240        | 65             | 1200           | Δ (           | $\supset$ |
| AERO FIN BLADE          |            |                |                |               |           |
| AERO FIN BLADE 91 X 39  | 90         | 39             | 900            | $\triangle$   | $\supset$ |
| AERO FIN BLADE 140 X 39 | 140        | 39             | 900            | $\triangle$   | $\supset$ |
| RHOMBLADE               |            |                |                |               |           |
| RHOMBLADE 140 X 38      | 140        | 38             | 900            | $\triangle$   |           |
| RHOMBLADE 180 X 38      | 180        | 38             | 900            | Δ (           | $\supset$ |
| RHOMBLADE 240 X 38      | 240        | 38             | 900            | Δ (           |           |