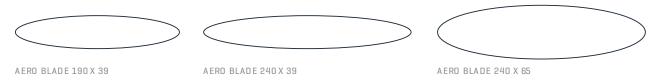

## AERO BLADE

#### **COMMERCIAL SCREENING SIZES + SPECS**

| PROFILE CODE            | COVER (MM) | THICKNESS (MM) | MAX SPANS [MM] | ORDER OPTIONS |           |
|-------------------------|------------|----------------|----------------|---------------|-----------|
| AERO BLADE              |            |                |                |               |           |
| AERO BLADE 190 X 39     | 190        | 39             | 900            | $\triangle$   | <u> </u>  |
| AERO BLADE 240 X 39     | 240        | 39             | 900            | $\triangle$   | $\supset$ |
| AERO BLADE 240 X 65     | 240        | 65             | 1200           | Δ (           | $\supset$ |
| AERO FIN BLADE          |            |                |                |               |           |
| AERO FIN BLADE 91 X 39  | 90         | 39             | 900            | $\triangle$   | $\supset$ |
| AERO FIN BLADE 140 X 39 | 140        | 39             | 900            | $\triangle$   | $\supset$ |
| RHOMBLADE               |            |                |                |               |           |
| RHOMBLADE 140 X 38      | 140        | 38             | 900            | $\triangle$   |           |
| RHOMBLADE 180 X 38      | 180        | 38             | 900            | Δ (           | $\supset$ |
| RHOMBLADE 240 X 38      | 240        | 38             | 900            | Δ (           |           |