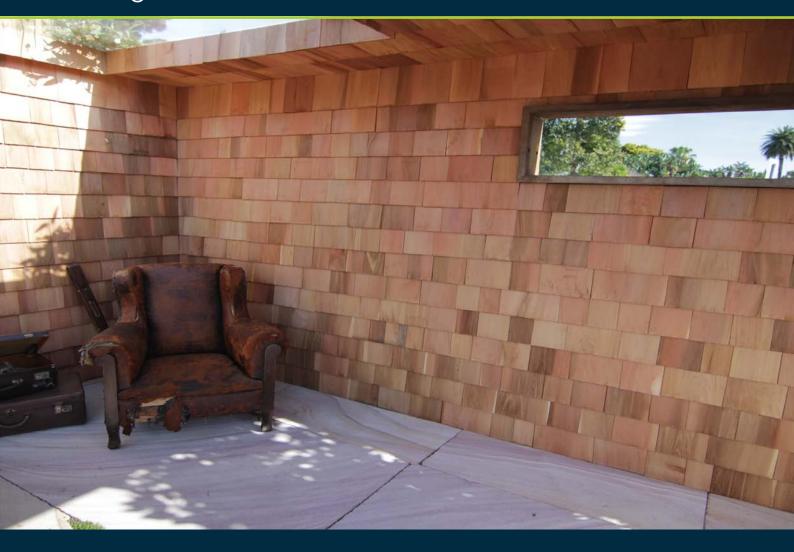

### Classic Shingles

Modinex Shingles are ideal for gazebos and outdoor rooms. Benefits of Western Red Cedar Shingles include durability, exceptional insulation and low maintenance, as well as natural, rustic texture. Shingles are ideal for remodelling, but can also be used for new construction projects. Modinex recommends coating Shingles in Cutek® penetrating external oil to give extra protection, stability and longevity.

#### IDEAL USES

- Gazebos
- Exposed rooms
- Roofs
- Exterios