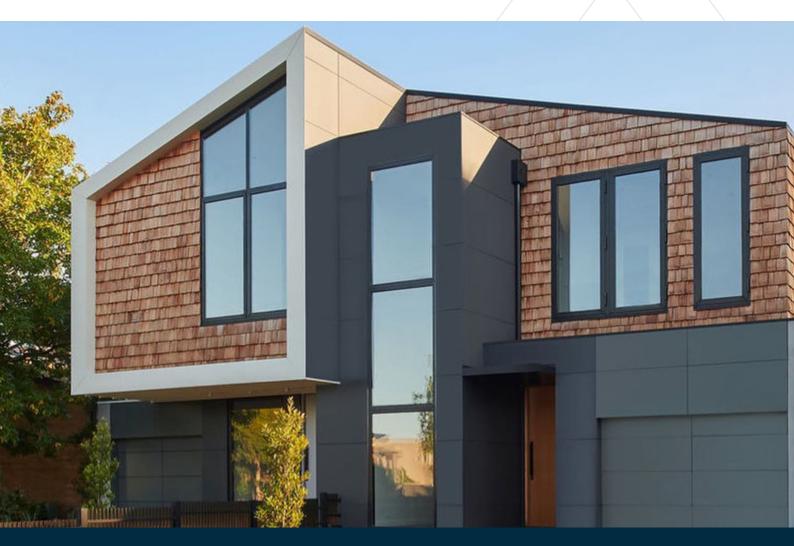

### Classic Shingles

Modinex Shingles are ideal for gazebos and outdoor rooms. Benefits of Western Red Cedar Shingles include durability, exceptional insulation and low maintenance, as well as natural, rustic texture. Shingles are ideal for remodelling, but can also be used for new construction projects. Modinex recommends coating Shingles in Cutek® penetrating external oil to give extra protection, stability and longevity.

#### IDEAL USES

- Gazebos
- Exposed rooms
- Roofs
- Exterios