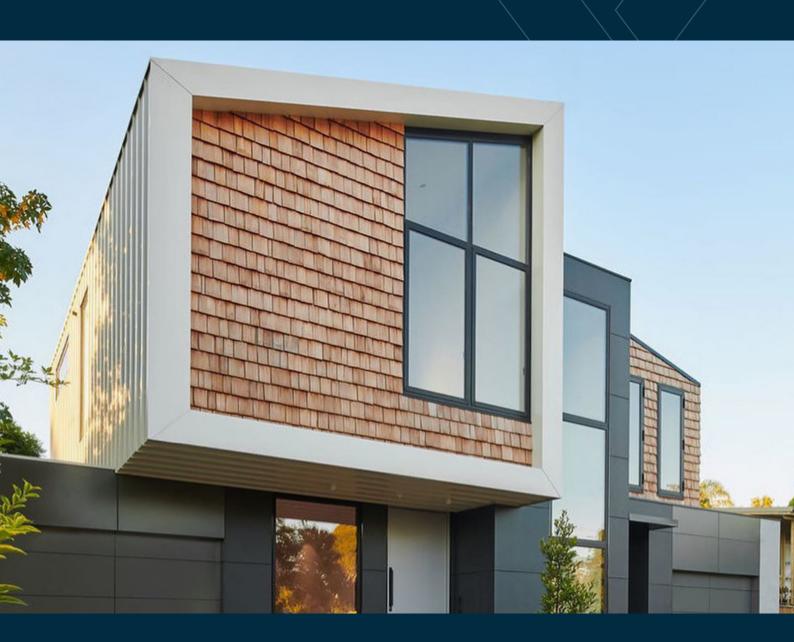

### Classic Shingles

Modinex Shingles are ideal for gazebos and outdoor rooms. Benefits of Western Red Cedar Shingles include durability, exceptional insulation and low maintenance, as well as natural, rustic texture. Shingles are ideal for remodelling, but can also be used for new construction projects. Modinex recommends coating Shingles in Cutek® penetrating external oil to give extra protection, stability and longevity.

#### IDEAL USES

- Gazebos
- Exposed rooms
- Roofs
- Exterios