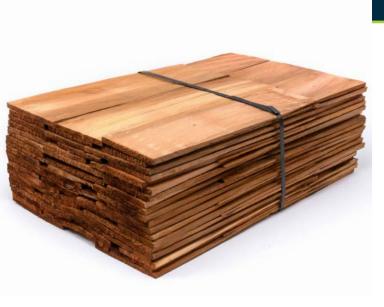

#### PROFILES AVAILABLE

| WESTERN RED CE       | EDAR BLUE GRADE SHI                        | NGLES SIZES + SPECS                                           |                                                               |
|----------------------|--------------------------------------------|---------------------------------------------------------------|---------------------------------------------------------------|
| PRODUCT CODE         | GRADE                                      | SHINGLE SIZE                                                  | COVER                                                         |
| WESTERN RED CEDAR BL | UE GRADE SHINGLES                          |                                                               |                                                               |
| PR-BGS-WRC           | NO. 1 BLUE LABEL<br>PREMIUM CLEAR<br>GRADE | 450MM (NOMINAL LENGTH)<br>11MM THICK BUTT<br>WIDTHS – VARIOUS | 2.3M <sup>2</sup> PER BUNDLE<br>@ 150MM EXPOSURE<br>WHEN LAID |